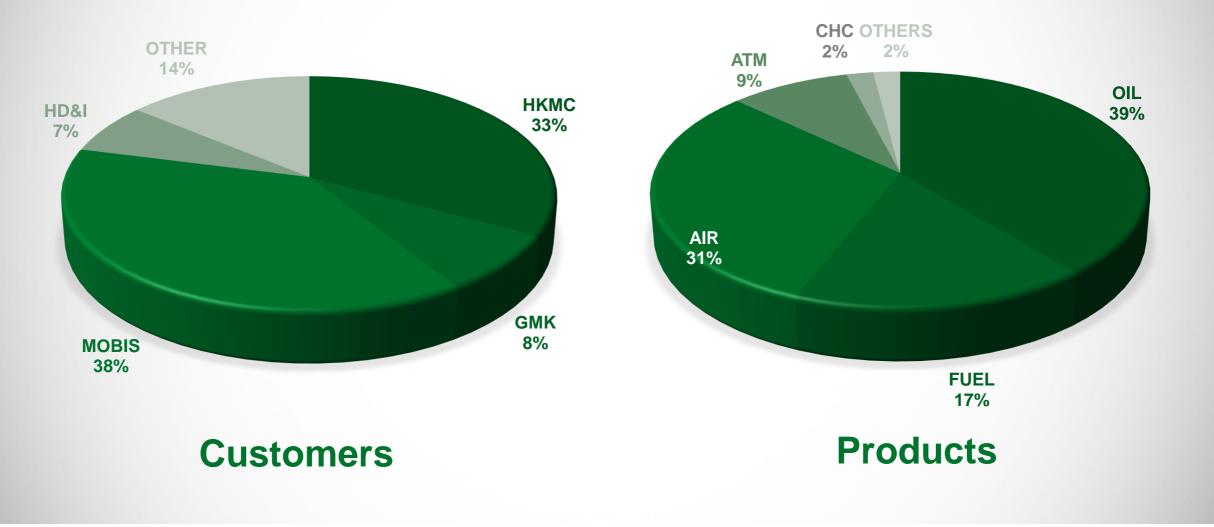

### **MANN+HUMMEL Korea – Customers Major Customers** Customer is our best asset HYUNDAI TRANSYS **LS** Mtron D HYUNDAI CONSTRUCTION EQUIPMENT JNDAI RACORE mazba **KYUNGWON** COMPRESSOR Mando aedong HYUNDAI MOBIS **Stx** HYUNDAI ΥM

## MANN+HUMMEL Korea – Sales Status Trend in 2020