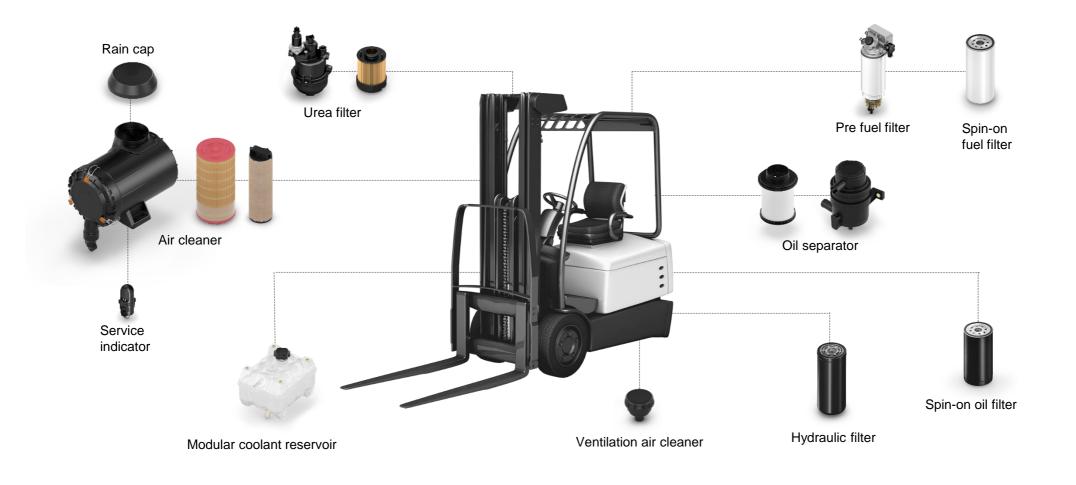

4

Improved finished goods management system

#### 2015

- Developed MFS system, Introduce Q-DAS & Tooling management system
- GMK QSB certified

#### 2016

Awarded with "GM Korea Supplier Quality Excellence Award 2016"

#### 2017

- Transition audit for new IATF16949:2016 certified.
- ISO22301 certified

#### 2018~

■ GM BIQS Level III certified.

### **MANN+HUMMEL Korea – Customers Major Customers** Customer is our best asset HYUNDAI TRANSYS **LS** Mtron D HYUNDAI CONSTRUCTION EQUIPMENT JNDAI RACORE mazba **KYUNGWON** COMPRESSOR Mando aedong HYUNDAI MOBIS **Stx** HYUNDAI ΥM



## Original Equipment Product Portfolio for Construction Machines



MANN+ HUMMEL

# Original Equipment Product Portfolio for Agriculture Machines





# Original Equipment Product Portfolio for Material Handling





# MANN+HUMMEL Products for New Energy Vehicles Overview - Heavy Duty





# MANN+HUMMEL Korea – Sales Annual Sales





## MANN+HUMMEL Korea – Sales Status Trend in 2020





### **MANN+HUMMEL Korea - Certificate Status**





### MANN+HUMMEL Korea – Manufacturing Line Liquid Filter

### Spin-On Filter Assembly Line (4ea)

- Ultrasonic Cleaning M/C
- Auto Seaming M/C
- Auto Leak Test M/C
- Auto Welding M/C
- Auto Tapping M/C
- Auto Packaging M/C

### Fuel Filter Assembly Line (7ea)

- Assembly M/C
- Air Leak Test M/C









### Eco Oil Filter Assembly Line (1ea)

- Assembly M/C
- Air Leak Test M/C







### MANN+HUMMEL Korea – Manufacturing Line Liquid Filter & Manifold

### Spin-On Element Line (1ea)

- Auto Assembly M/C
- Auto Packaging M/C





### ATM Filter Assembly Line (5ea)