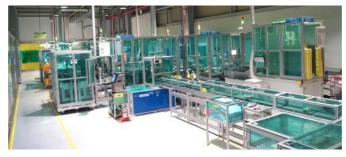

## MANN+HUMMEL Korea – Manufacturing Line Air Intake System

### **Injection Molding Line**

- Horizontal Type : 650 ton(4ea) 450 ton(6ea)
- Vertical Type : 150 ton(4ea) 120 ton(7ea)
- Injection Mold Computerized Management System

### **AIS Assembly Line**

- GM1385 Air Cleaner Assembly M/C (1ea)
- GM1185 Air Cleaner Assembly M/C (1ea)
- IQORON Air Cleaner Assembly M/C (1ea)
- GM1044 Air Cleaner Assembly M/C (1ea)
- Hot Plate Welding M/C (3ea)
- Vibration Welding M/C (4ea)