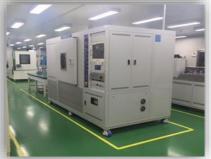

### MANN+HUMMEL Korea – Test Machine Liquid Filter

- Multi Pass Test Rig (ISO 4548-12/19438)
- Oil Filter Test Rig
- Oil Filter Thermal Shock Test Rig
- Cold Impulse Test Rig
- Impulse Test Rig
- Drain Back Flow Rate Test Rig
- Anti Drain Valve Alteration Pressure Test Rig
- Fuel Filter Test Rig
- Water Separation Test Rig (ISO 16332)
- Element Bubble Test Rig
- ATM Filtering Efficiency/ Pressure Drop Test Rig
- Rxc A/T Durability /Pressure Drop Test Rig
- Vibration Test Rig & Temp. Cycle Chamber
- Static Electrification Test Rig

### MANN+HUMMEL Korea – Test Machine Air Intake System

- Air Performance Tester
- Air Filter Bench Aging Tester
- Anechoic Room
- Noise Measurement Tester
- Temperature Cycling Tester
- Air Cleaner Vibration Tester & Temp. Cycle Chamber
- CCV Efficiency Tester
- Oil Separator Durability Tester
- Air Leak Tester
- Salt Spray Tester
- Ozone Tester
- Cold Chamber
- Static Electrification Tester
- Microscopic Digital Measurement System
- Tensile Strength Tester
- Oil Deposit(Bath) Tester