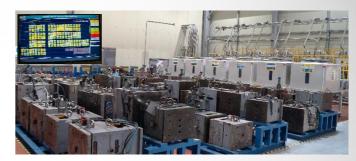

### **Injection Molding Line**

- Horizontal Type : 650 ton(4ea) 450 ton(6ea)
- Vertical Type : 150 ton(4ea) 120 ton(7ea)
- Injection Mold Computerized Management System