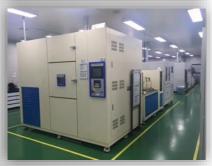

### MANN+HUMMEL Korea – Test Machine Liquid Filter

- Multi Pass Test Rig (ISO 4548-12/19438)
- Oil Filter Test Rig
- Oil Filter Thermal Shock Test Rig
- Cold Impulse Test Rig
- Impulse Test Rig
- Drain Back Flow Rate Test Rig
- Anti Drain Valve Alteration Pressure Test Rig
- Fuel Filter Test Rig
- Water Separation Test Rig (ISO 16332)
- Element Bubble Test Rig
- ATM Filtering Efficiency/ Pressure Drop Test Rig
- Rxc A/T Durability /Pressure Drop Test Rig
- Vibration Test Rig & Temp. Cycle Chamber
- Static Electrification Test Rig

### MANN+HUMMEL Korea – Test Machine Air Intake System

- Air Performance Tester
- Air Filter Bench Aging Tester
- Anechoic Room
- Noise Measurement Tester
- Temperature Cycling Tester
- Air Cleaner Vibration Tester & Temp. Cycle Chamber
- CCV Efficiency Tester
- Oil Separator Durability Tester
- Air Leak Tester
- Salt Spray Tester
- Ozone Tester
- Cold Chamber
- Static Electrification Tester
- Microscopic Digital Measurement System
- Tensile Strength Tester
- Oil Deposit(Bath) Tester