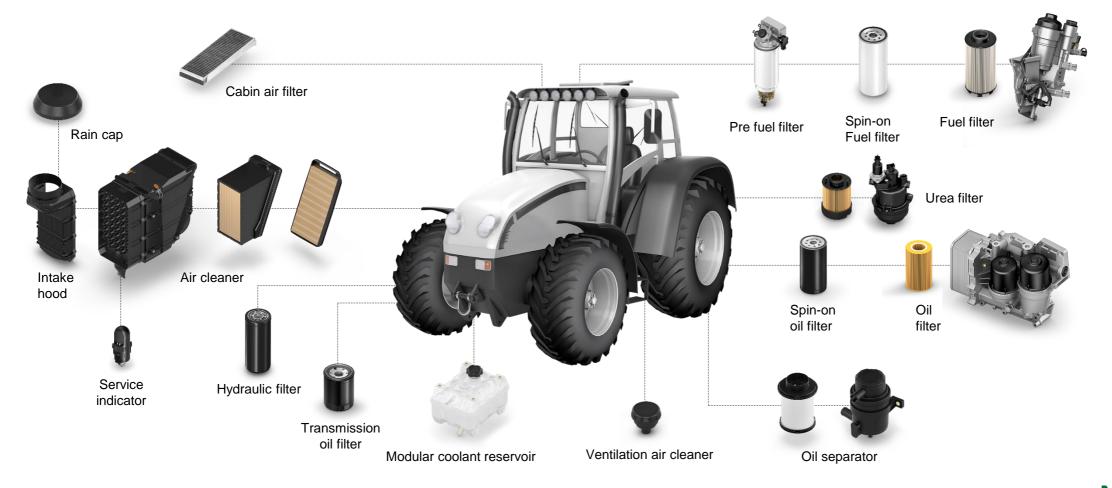

, Ltd.)

#### 2013

Improved material warehousing system

#### 2014

Improved finished goods management system

#### 2015

- Developed MFS system, Introduce Q-DAS & Tooling management system
- GMK QSB certified

#### 2016

Awarded with "GM Korea Supplier Quality Excellence Award 2016"

#### 2017

- Transition audit for new IATF16949:2016 certified.
- ISO22301 certified

#### 2018~

■ GM BIQS Level III certified.

### **MANN+HUMMEL Korea – Customers Major Customers** Customer is our best asset HYUNDAI TRANSYS **LS** Mtron D HYUNDAI CONSTRUCTION EQUIPMENT JNDAI RACORE mazba **KYUNGWON** COMPRESSOR Mando aedong HYUNDAI MOBIS **Stx** HYUNDAI ΥM



## Original Equipment Product Portfolio for Construction Machines



MANN+ HUMMEL

# Original Equipment Product Portfolio for Agriculture Machines





# Original Equipment Product Portfolio for Material Handling





# MANN+HUMMEL Products for New Energy Vehicles Overview - Heavy Duty





# MANN+HUMMEL Korea – Sales Annual Sales





## MANN+HUMMEL Korea – Sales Status Trend in 2020





### **MANN+HUMMEL Korea - Certificate Status**





### MANN+HUMMEL Korea – Manufacturing Line Liquid Filter

### Spin-On Filter Assembly Line (4ea)

- Ultrasonic Cleaning M/C
- Auto Seaming M/C
- Auto Leak Test M/C
- Auto Welding M/C
- Auto Tapping M/C
- Auto Packaging M/C

### Fuel Filter Assembly Line (7ea)

- Assembly M/C
- Air Leak Test M/C









### Eco Oil Filter Assembly Line (1ea)

- Assembly M/C
- Air Leak Test M/C







### MANN+HUMMEL Korea – Manufacturing Line Liquid Filter & Manifold

### Spin-On Element Line (1ea)

- Auto Assembly