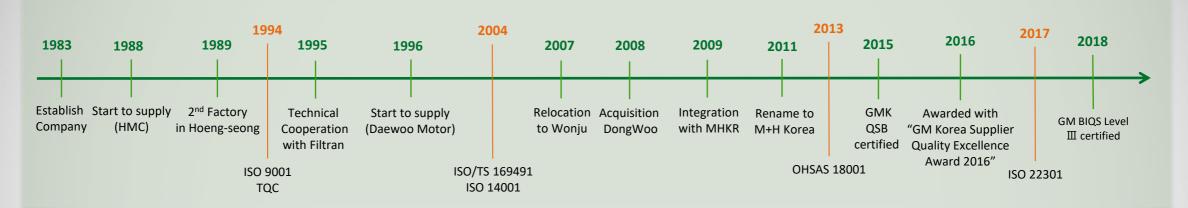

### MANN+HUMMEL Korea – History

#### 1983

- Establish 2nd Plant in Hoeng-Seong

#### 1990

- Technical Cooperation with SPX Filtran in USA
- Start to supply to Daewoo Motor Co., Ltd

#### 2007

- Award Bronze Tower Order of Industrial Service Merit
- Move the Head office (YongIn, Hoeng-Seong -> WonJu)

#### 2008

- Majority shareholder changed to M+H Group
- Renamed as MANN+HUMMEL DongWoo Co., Ltd.(Aug. 29<sup>th</sup>)

#### 2009

MDKR & MHKR Integration(Aug, 1<sup>st</sup>)

#### 2010

 HYUNDAI MOBIS selected MDKR as one of the top 10 Suppliers of the Year and awarded a trophy

#### 2011

 Rename of the company(July, 1<sup>st</sup>) (MANN+HUMMEL Dongwoo Co., Ltd. → MANN+HUMMEL Korea Co., Ltd.)

#### 2013

Improved material warehousing system

#### 2014

Improved finished goods management system

#### 2015

- Developed MFS system, Introduce Q-DAS & Tooling management system
- GMK QSB certified

#### 2016

Awarded with "GM Korea Supplier Quality Excellence Award 2016"

#### 2017

- Transition audit for new IATF16949:2016 certified.
- ISO22301 certified

#### 2018~

■ GM BIQS Level III certified.